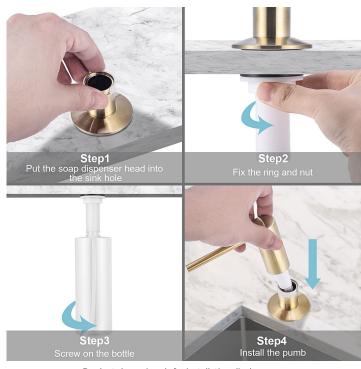

## **FEATURES**

ABOVE THE COUNTER RE-FILL -- The soap dispenser for kitchen sink replacement with pull-out removable pump head makes refilling this sink soap dispenser a freeze. No more crawling under the sink.