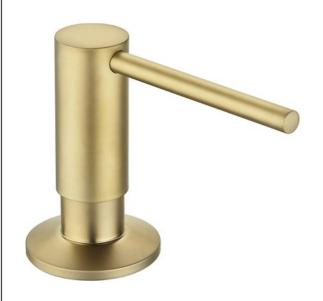

## BRUSHED GOLD MANUAL SOAP DISPENSER SPECIFICATIONS

Product shown is only for installation display purpose

## Specs

Refill from the top, Large Capacity bottle: 500 ml (17oz) Material: Brass (Lead-free)

Simple Installation and requires only one hole

Can be repeatedly used to add equipment soap hand sanitizer, shampoo, shower gel, etc. And perfect for any at home cleaning, cooking, or DIY uses.